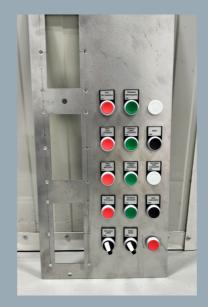

#### **AUTOMATION**

- Projects management.
- Software development.
- Implementation of the MES traceability system directed towards industry 4.0, in a strategic alliance with SIB engineering.
- Vision camera systems.
- Programming of PLC's, HMI and SCADA systems.
- System of axes x, y, z, controlled by servomotors.
- Design and implementation of electrical control panels.
- pneumatic systems.
- Hydraulic systems.
- Electric systems.