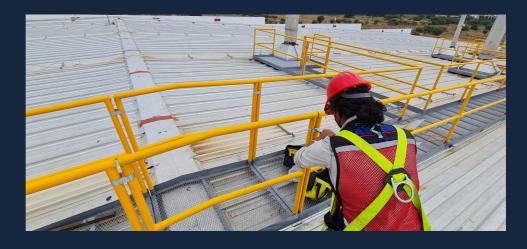

#### **METALLIC STRUCTURES**

- Racks and devices
- Structural calculation and engineering
- Manufacture of platforms and railings.
- Paileria.
- cat steps.
- platforms
- Workstations with structural aluminum profile.