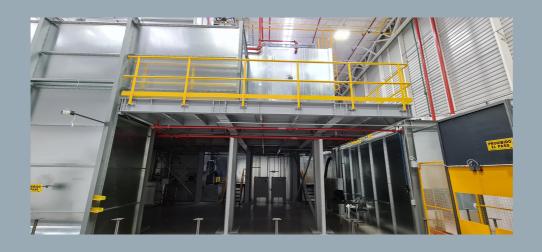

#### **METALLIC STRUCTURES**

- Racks and devices
- Structural calculation and engineering
- Manufacture of platforms and railings.
- Paileria.
- cat steps.
- platforms
- Workstations with structural aluminum profile.