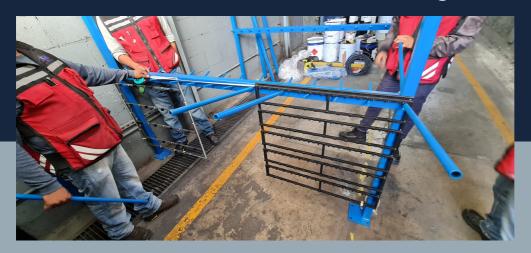

#### **METALLIC STRUCTURES**

- Racks and devices
- Structural calculation and engineering
- Manufacture of platforms and railings.
- Paileria.
- cat steps.
- platforms
- Workstations with structural aluminum profile.

# NEW TRANSPORTATION SYSTEMS OR MODIFICATIONS

- Chain on edge.
- Skid conveyors
- roller conveyors.
- Conveyors with sanitary, modular and tablet belts.
- Belt and chain transfer
- Structural profile conveyors in aluminium, stainless steel and painted carbon steel.