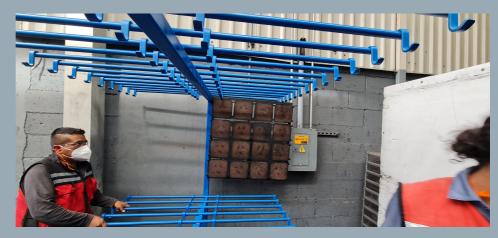

#### **METALLIC STRUCTURES**

- Racks and devices
- Structural calculation and engineering
- Manufacture of platforms and railings.
- Paileria.
- cat steps.
- platforms
- Workstations with structural aluminum profile.

# NEW TRANSPORTATION SYSTEMS OR MODIFICATIONS

- Chain on edge.
- Skid conveyors
- roller conveyors.
- Conveyors with sanitary, modular and tablet belts.
- Belt and chain transfer
- Structural profile conveyors in aluminium, stainless steel and painted carbon steel.